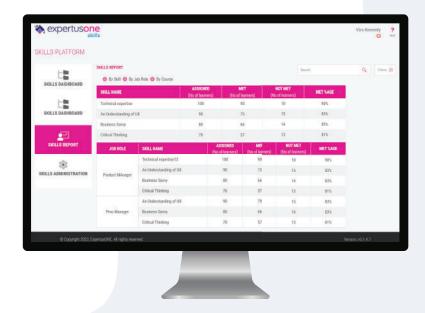

Deep analytics and reporting that offer drag-and-drop report creation, an AI report assistant, and automatically generates compelling data visualizations.