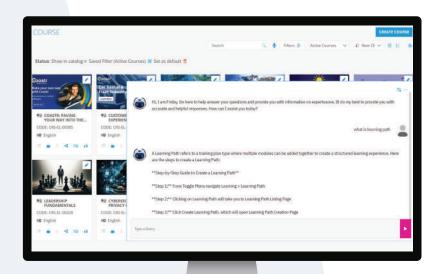

Our modern platform optimizes for AI, such as natural language chatbots, and facilitates the flow of data

## Al-Native, Technology-Forward Platform

A completely modern platform architecture to take advantage of new advances in technology, like AI.

Seamless integrations with over 150 APIs, including Salesforce, Teams, and Slack.

Deep analytics and reporting that offer drag-and-drop report creation, an AI report assistant, and automatically generates compelling data visualizations.