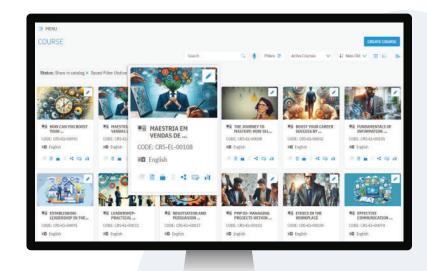

#### Scalable Skills Management

Upskill, reskill and close the skills gap in your workforce with native skills capabilities.

Automate skills assignments, and identify groups for upskilling to keep your organization future-ready.

Our skills gap analyses and skills-based training assignments help stakeholders make strategic decisions.

Drive strategic skills initiatives with proactive learning assignments and data-informed tracking